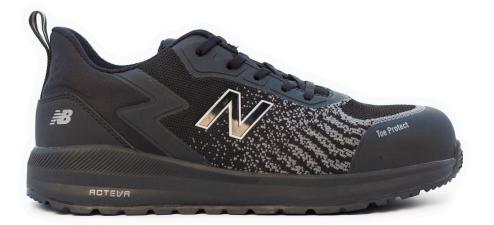

### midspwr - black / black

midspwr - grey / orange

#### DESCRIPTION

Speedware provides the ultimate in light weight comfort safety footwear.

Featuring New Balance ACTEVA performance midsole technology coupled with NB Comfort Insert create the ideal mix of support, cushioning and flexibility. AT TREAD pattern design outsole provides our highest level of slip resistance. Speedware has been designed for the active worker across an array of conditions both indoor and out. COMFORT WHILE YOU WORK.

#### **FEATURES**

| kevlar anti-perforation midsole  | $\ominus$ airport friendly         |
|----------------------------------|------------------------------------|
| $\ominus$ slip resistant outsole | igarefont  ightarrow heel pull tab |
| $\ominus$ composite toe          | $ \ominus $ nb pu comfort insert   |
| ⊖ heel counter support           | ∋ size: 7-12, 13, 14 (2E)          |