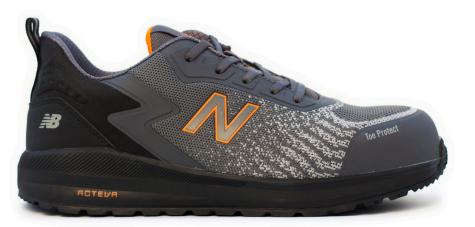

### midspwr - black / black

midspwr - grey / orange

#### DESCRIPTION

Speedware provides the ultimate in light weight comfort safety footwear.

Featuring New Balance ACTEVA performance midsole technology coupled with NB Comfort Insert create the ideal mix of support, cushioning and flexibility. AT TREAD pattern design outsole provides our highest level of slip resistance. Speedware has been designed for the active worker across an array of conditions both indoor and out. COMFORT WHILE YOU WORK.

#### **FEATURES**

| kevlar anti-perforation midsole  | $\ominus$ airport friendly         |
|----------------------------------|------------------------------------|
| $\ominus$ slip resistant outsole | igarefont  ightarrow heel pull tab |
| $\ominus$ composite toe          | $ \ominus $ nb pu comfort insert   |
| ⊖ heel counter support           | ∋ size: 7-12, 13, 14 (2E)          |